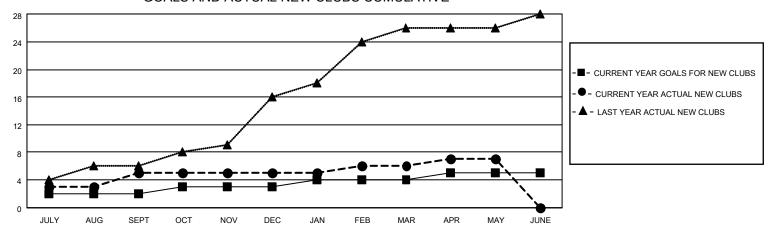

## GOALS AND ACTUAL NEW CLUBS CUMULATIVE

## MONTHLY MEMBERSHIP PROGRESS REPORT

LOCATION INDIA District 3233 C Results as of: 5/31/2022

| Clubs RESULTS FOR 2021-2022 |   |   |     | Members RESULTS FOR 2021-2022 |    |     |     |
|-----------------------------|---|---|-----|-------------------------------|----|-----|-----|
|                             |   |   |     |                               |    |     |     |
| JULY/AUG/SEPT               | 2 | 5 | 3   | JULY/AUG/SEPT                 | 60 | 183 | 121 |
| OCT/NOV/DEC                 | 1 | 0 | 19  | OCT/NOV/DEC                   | 60 | 113 | 440 |
| JAN/FEB/MAR                 | 1 | 1 | 1 0 | JAN/FEB/MAR                   | 40 | 255 | 44  |
| APR/MAY/JUNE                | 1 | 1 |     | APR/MAY/JUNE                  | 40 | 99  | 147 |