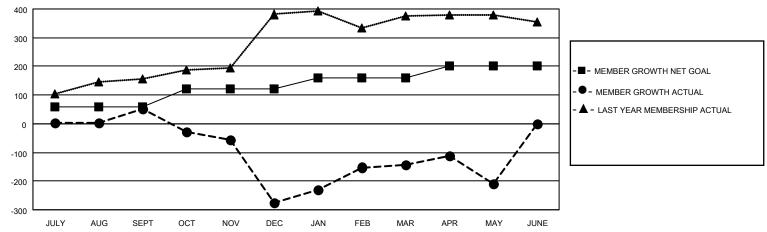

## GOALS AND ACTUAL MEMBERS CUMULATIVE

| DROPPED CLUBS: 23 |     | 71 CLUBS OF 133 ADDED 1 OR<br>MORE NEW MEMBERS | GENDER DISTRIBUTION                 |                |  |
|-------------------|-----|------------------------------------------------|-------------------------------------|----------------|--|
|                   |     | WORL NEW MEMBERS                               | MALE 1,930 (65.29%)                 |                |  |
|                   |     |                                                | FEMALE                              | 1,025 (34.68%) |  |
| DROPPED MEMBERS   |     |                                                | NON BINARY                          | 1 (0.03%)      |  |
|                   | 4.0 |                                                | PREFER NOT TO ANSWER                | 0 (0.00%)      |  |
| DECEASED          | 13  |                                                |                                     |                |  |
| CLUB CANCELLED    | 338 | CLICK HERE FOR CUMULATIVE                      | TOTAL FAMILY UNIT MEMBERS 1,071     |                |  |
| OTHER             | 401 | MEMBERSHIP DATA                                |                                     |                |  |
| TOTAL             | 752 |                                                | FAMILY MEMBERS PAYING HALF DUES 611 |                |  |
|                   |     |                                                |                                     |                |  |

## MONTHLY MEMBERSHIP PROGRESS REPORT

LOCATION INDIA District 3233 C Results as of: 5/31/2022

| Clubs RESULTS FOR 2021-2022 |   |   |     | Members RESULTS FOR 2021-2022 |    |     |     |
|-----------------------------|---|---|-----|-------------------------------|----|-----|-----|
|                             |   |   |     |                               |    |     |     |
| JULY/AUG/SEPT               | 2 | 5 | 3   | JULY/AUG/SEPT                 | 60 | 183 | 121 |
| OCT/NOV/DEC                 | 1 | 0 | 19  | OCT/NOV/DEC                   | 60 | 113 | 440 |
| JAN/FEB/MAR                 | 1 | 1 | 1 0 | JAN/FEB/MAR                   | 40 | 255 | 44  |
| APR/MAY/JUNE                | 1 | 1 |     | APR/MAY/JUNE                  | 40 | 99  | 147 |